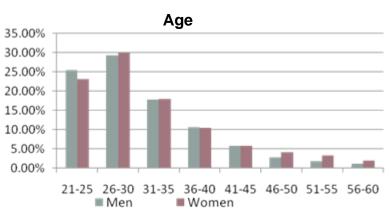

### WHO IS THE GILT GROUPE CUSTOMER?

### MORE THAN 2 MILLION MEMBERS

GILT customers are young, educated, fashion enthusiasts with the means to indulge their passion