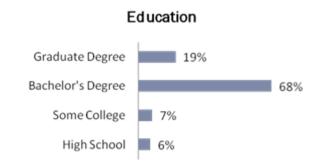

### WHO IS THE GILT GROUPE CUSTOMER?

### MORE THAN 2 MILLION MEMBERS

GILT customers are young, educated, fashion enthusiasts with the means to indulge their passion