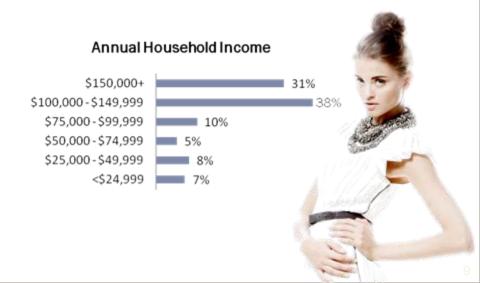

### WHO IS THE GILT GROUPE CUSTOMER?

### MORE THAN 2 MILLION MEMBERS

GILT customers are young, educated, fashion enthusiasts with the means to indulge their passion