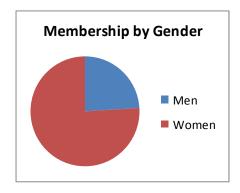

### WHO IS THE GILT GROUPE CUSTOMER?

### MORE THAN 2 MILLION MEMBERS

GILT customers are young, educated, fashion enthusiasts with the means to indulge their passion