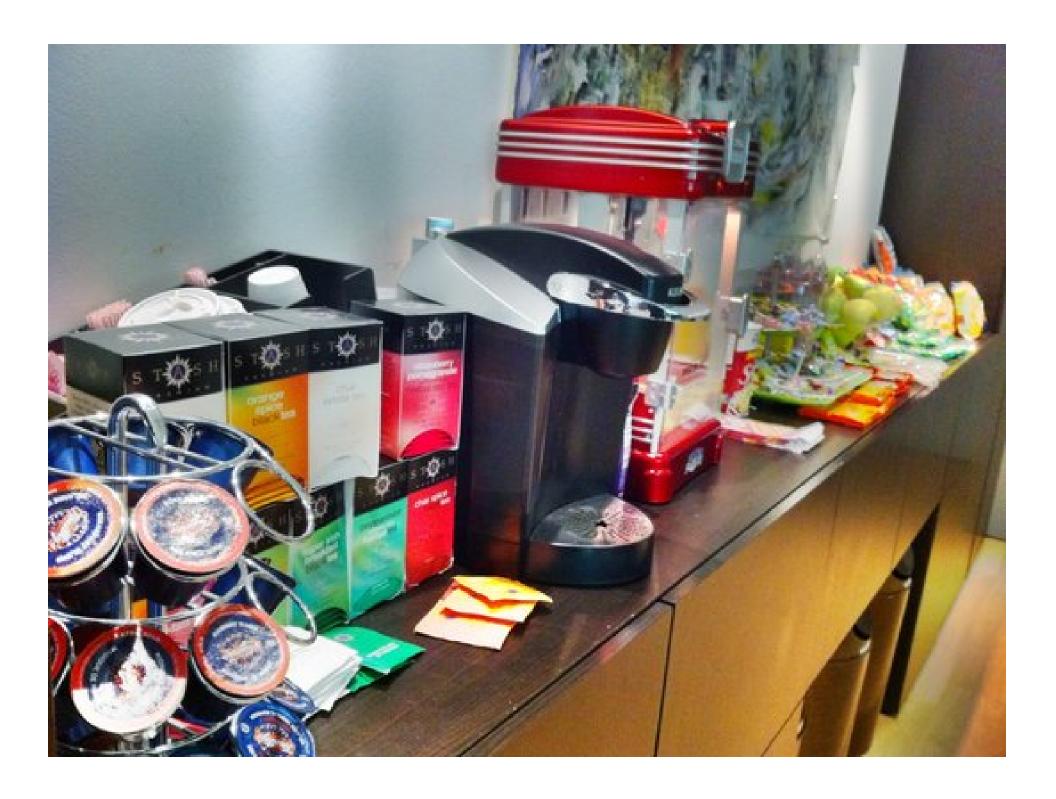

#### All Reviews

Elite '11

Trying to understand the world & its culture 1 bite at a time. Brooklyn, NY

Send Message

Follow This Reviewer

Compliment

🔀 🚰 🚰 🚰 10/6/2010 🛗 3 photos 🦫 ROTD 1/4/2011

They have a huge selection of food here for a place that is meant for having your eyes checked. http://www.yelp.com/bi... Walking in to confirm my appointment, I was asked do I want anything to drink and were given the option of coffee, hot tea, cold tea, water, soda, and beer. Beer...Did they just say beer? Imagine that. See if your optometrist would give that to you. No? Well, then you are patronizing the wrong place apparently. To help wash it down, they have a whole snack area towards the back. Feeling like being healthy today? Granola bars, fruits, and rice crackers are available. Hell with the healthy eating and want to just scarf anything down? Cookies, candies, fresh popcorn (with flavored seasonings and movie theater styled butter available to top it off) etc are there also for the taking. The popcorn is sooo goo..... Wait. What? It's supposed to be a review of an Optometrist's place, not a food review? Opps... sorry. Force of habit when it comes to Yelp and food for me.

At Park Slope Eye, they did what they could to make the experience as pleasant as they could for everyone. They provide a laptop with internet access in the waiting area to help pass the time if you are not interested in reading the usual magazines found at other places. There are toys to help distract the customer's children while they are waiting ( Since this is Park Slope we are talking about, I imagine these toys are being used a lot ). There is even a lot of foo....