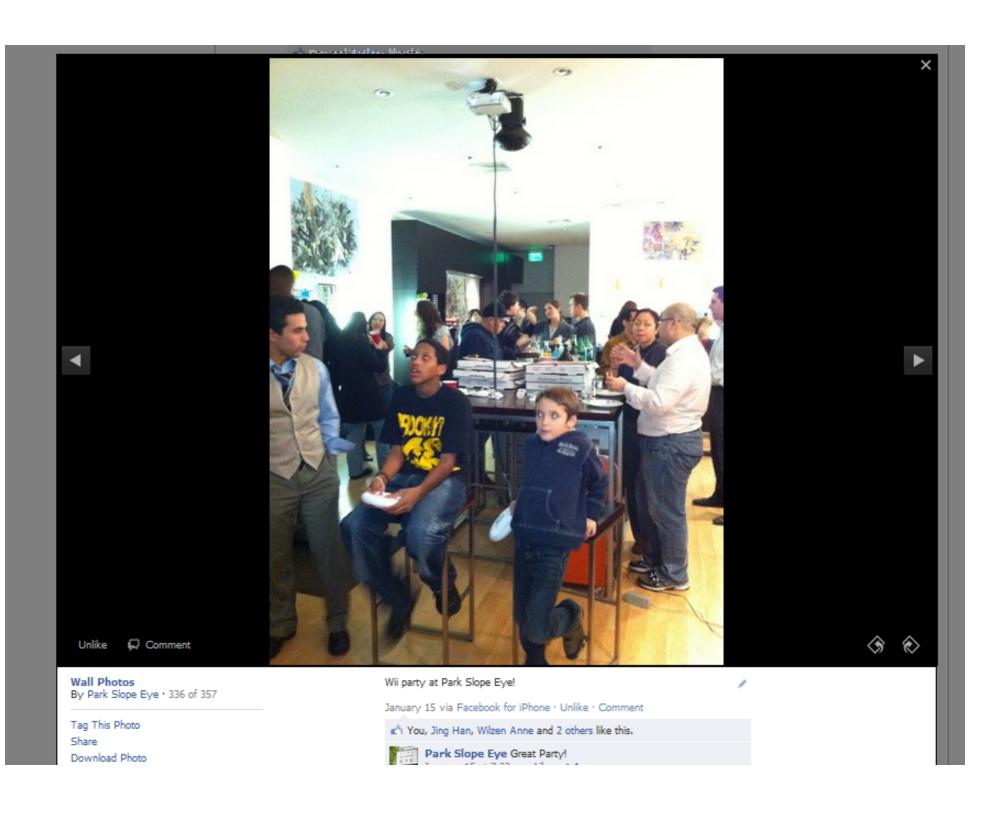

#### Wall Photos

By Park Slope Eye · 274 of 353

Tag This Photo Share Download Photo Make Profile Picture for Page Delete This Photo

In this photo: Spencer Ritenour (photos | remove tag)

Meet Kian! He is a first time glasses wearer and patient of Dr.R. He came in today for an adjustment, and says to me "Is Spencer here?" It was the cutest thing. He actually begged his dad to stay and wait for Dr.R to finish up with his exam, so that he could say hello. As I'm chatting Kian's dad, I mention how comfortable and happy Kian is with his new glasses. The dad says to me that Dr. R was so great with Kian that he's been raving about him since his exam. Through that Kian was able to get totally excited about his new glasses, and is still loving them weeks later, Congrats Dr.R you are the perfect addition to Park Slope Eye, Keep up the good work! <Yas>

October 23, 2010 · Unlike · Comment

KA You, Nathan Bonilla-Warford, Eric Lopez, Spencer Ritenour and 3 others like this.

ImaSuccessfully Luvmyhaters Awww., That's lovely! Btw,
Kian looks fantastic in his glasses;) October 23, 2010 at 4:40pm · Like