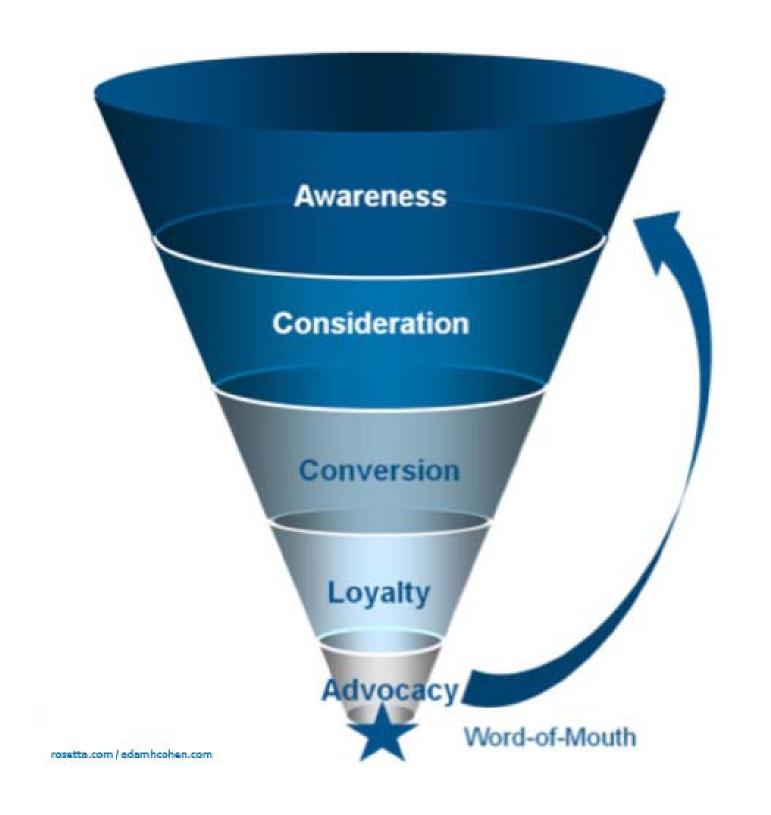

Facebook tops Google for weekly traffic in the U.S.

What people say about you, is 1,000 times more powerful than what you say about yourself!

Search for (e.g. taco, cheap dinner, Max's)

Near (Address, Neighborhood, City, State or Zip)

Brooklyn, NY

Search

Welcome