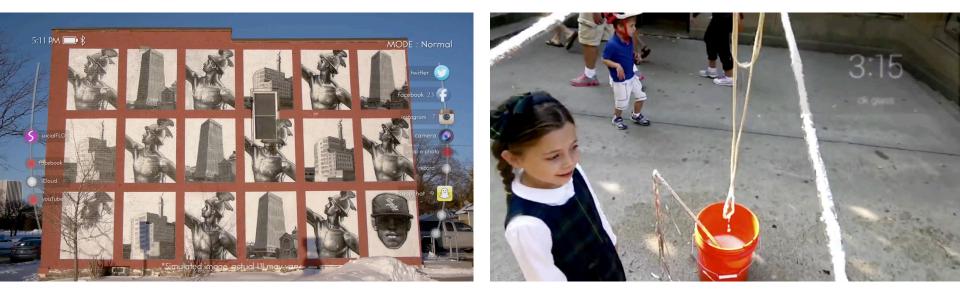

lip-on Prescription







Google GLASS 1.5

Touchpad Projected display On-board Camera Smartphone communication Screw on Prescription



#### eyewear **1.0**

#### Icis by LAFORGE Optical

Touchpad Virtual display On-board Camera Smartphone communication Folding Temples Embedded Prescription



#### eyewear 1.0

## to what end?

The general public doesn't seem to know what these devices will be used for

Most of the consumer electronics industry has not engaged ECPs

A lot of misinformation





### here is where we see it going



#### **Novelty-based concepts**

Gesture recognition Immersive 3D experience Voice recognition Bulky Tech driven product <u>Too early</u>

## *"People just want the content and don't care what the device looks like"*



#### Icis by LAFORGE

#### Google Glass



# applications

taking a picture

AFORGE

#### Icis by LAFORGE

#### Google Glass



# applications

Google Maps

LAFORGE

#### 6:13 AM 🗔 🕏

myRun: 2/15 Distance: 2.3m Pace: 6.5mph Time 21:23



socialFLO

facebook

Cloud

youTube

## applications

fitness app

techno radio



0

### Thank you We've come a long way in a

#### short time

#### **Corey Mack**

@coreybmack corey@laforgeoptical.com 336.549.5586