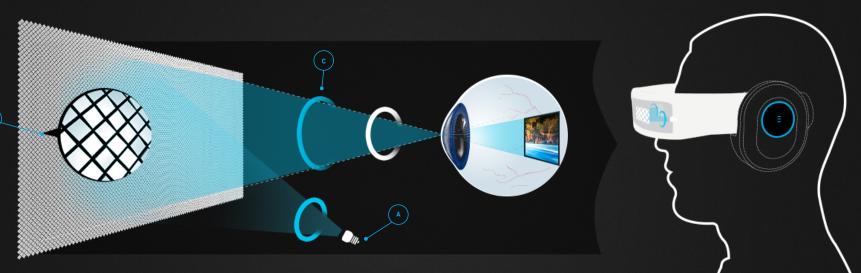

### GLYPH VIRTUAL RETINAL DISPLAY (VRD)

#### LOW-POWERED LED

Optically-conditioned light from a low-powered LED mimics natural light, eliminating fatigue so long-term usage is comfortable.

#### MICROMIRROR ARRAY

One million mirrors reflect the conditioned light and shape it into an image fit for the eye with vivid clarity.

Patented optics focus and project the light stream directly onto the retina, resulting in extraordinary visuals, all without a screen.