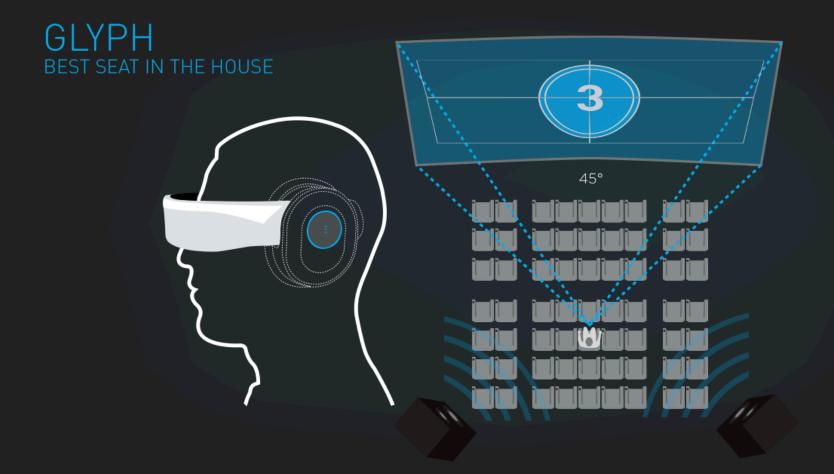

# SPECTRUM OF NEAR EYE DISPLAYS

Glanceable

Immersive

### GLYPH VIRTUAL RETINAL DISPLAY (VRD)