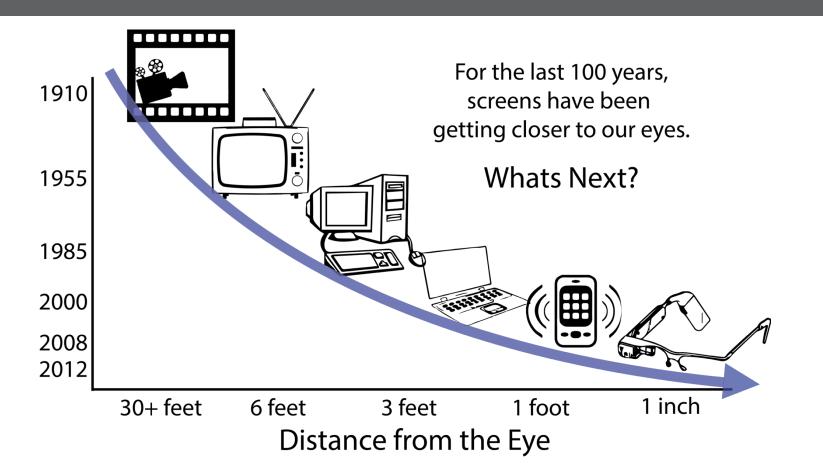

# **EVOLUTION OF PERSONAL DISPLAYS**

# SMALLER FITTER FASTER HIGHER QUALITY EASE OF USE

- I. http://www.flickr.com/photos/ernestduffoo/6170755139/sizes/l/
- http://www.flickr.com/photos/55176801@N02/7471864464/sizes/m
- http://www.flickr.com/photos/lkbphotographic/12910005693/sizes/m/