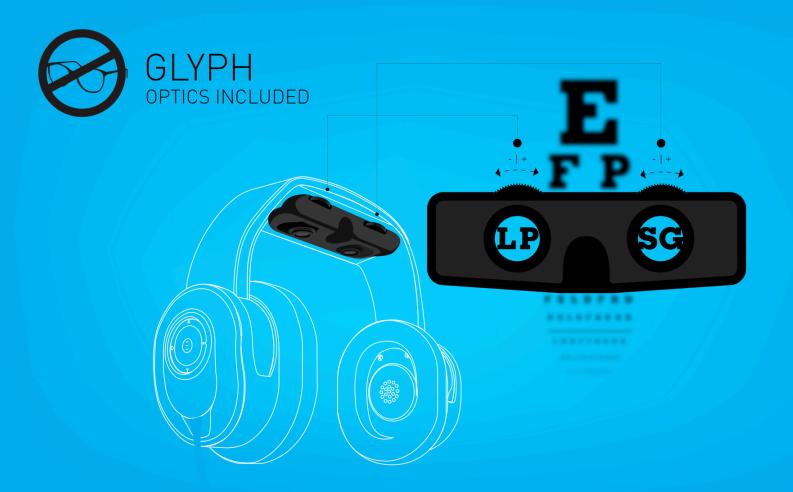

– SFGate, Monday, October 7, 2013

# SPECTRUM OF NEAR EYE DISPLAYS

Glanceable

Immersive



# Wearable tech: Fashion that looks good and reads your mind – CNBC, February 22, 2014



# **INTRODUCING THE AVEGANT GLYPH**

### GLYPH VIRTUAL RETINAL DISPLAY (VRD)



#### LOW-POWERED LED

Optically-conditioned light from a low-powered LED mimics natural light, eliminating fatigue so long-term usage is comfortable.

#### MICROMIRROR ARRAY

One million mirrors reflect the conditioned light and shape it into an image fit for the eye with vivid clarity.

Patented optics focus and project the light stream directly onto the retina, resulting in extraordinary visuals, all without a screen.

#### GLYPH SHARPER + SUPERIOR IMAGES

# MICROMIRROR ARRAY



EVERYTHING ELSE





# GLYPH ONE CORD + ALL MEDIA



# WATCH LISTEN WEAR

GLYPH ALL DAY + EVERYDAY COMFORT





# **KICKSTARTER**



#### **Glyph: A Mobile Personal Theater With Built In Premium** Audio by Avegant · You're a backer 🚺 Comments 1,424 Updates 12 Backers 3,331 Home Funded! This project was successfully funded on Feb 21. 3,331 backers \$1,509,506 pledged of \$250,000 goal U seconds to go PLAY AVEGAN<sup>-</sup> Project by Avegant Ann Arbor, MI Contact me f Share < 3,398 Tweet <> Embed \*

Market and the second second



# **BETA AND BEYOND**