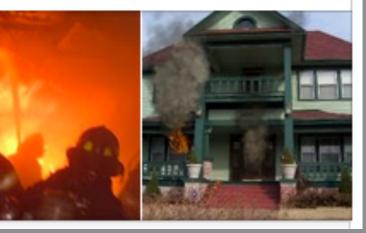

|  | 7 | Follow |
|--|---|--------|
|--|---|--------|

#ifihadglass, zookeeper POV video/hangouts of penguin feedings would be amazing! @projectglass

 $\odot$ Max Wood Feb 28, 2013 - Public (locked) #ifihadglass I would improve firefighter safety by providing firefighters prefire planning maps with hazards and escape routes in low visibility circumstances, location services helping track accountability of firefighters. It will supply real-time video feeds to incident commanders and instructions like "EVACUATE NOW!" or "VICTIM REAR BEDROOM" to firefighters.