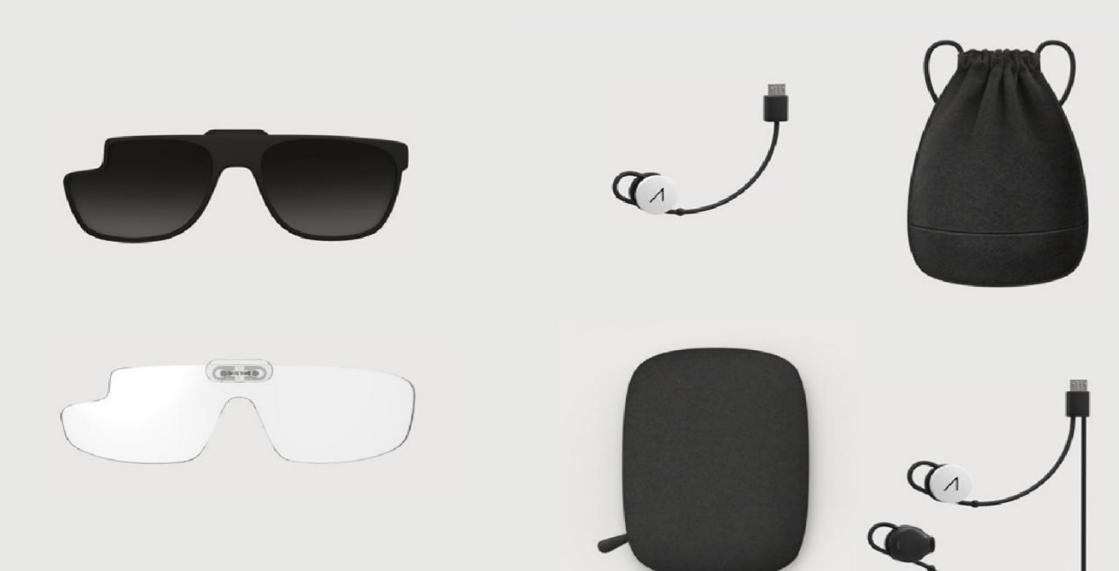

sware

# Glass Foundry







#### Exploring the city

Share your view with a photo, video, or moment capture

## Useful for working out

Running Bicycling Hiking Snowboarding & skiing Playing tennis Golfing





#### Working out

Putting your performance in front of you like never before



Exploring the city Get better local information

#### Cucina Venti

721m



Traveling Learn more about the places you visit The Brooklyn Bridge was completed in 1883. Construction lasted 14 years and the took the lives of ~27 workers including that of the bridge's original designer, John A. Roebling.



Traveling

#### **MORE 4G LTE COVERAG** HER CARRIERS COMBINED

#### INSERT ROY CHOI VIDEO

## 05 Our Explorers

### INSERT VIDEO \_ EXPLORERS

## 06 Glass is





## Glass is more than just the device





## Glass is smart eye wear



### Glass is a premium lifestyle product



### Glass is not replacing your smartphone, fitness band or camera

Instead, it enhances your experience with those products and may even be the better alternative for some use cases.

### Glass is Whatever one makes of it

## Of Strategic Partnerships

## 08 What's next?

### Thank you