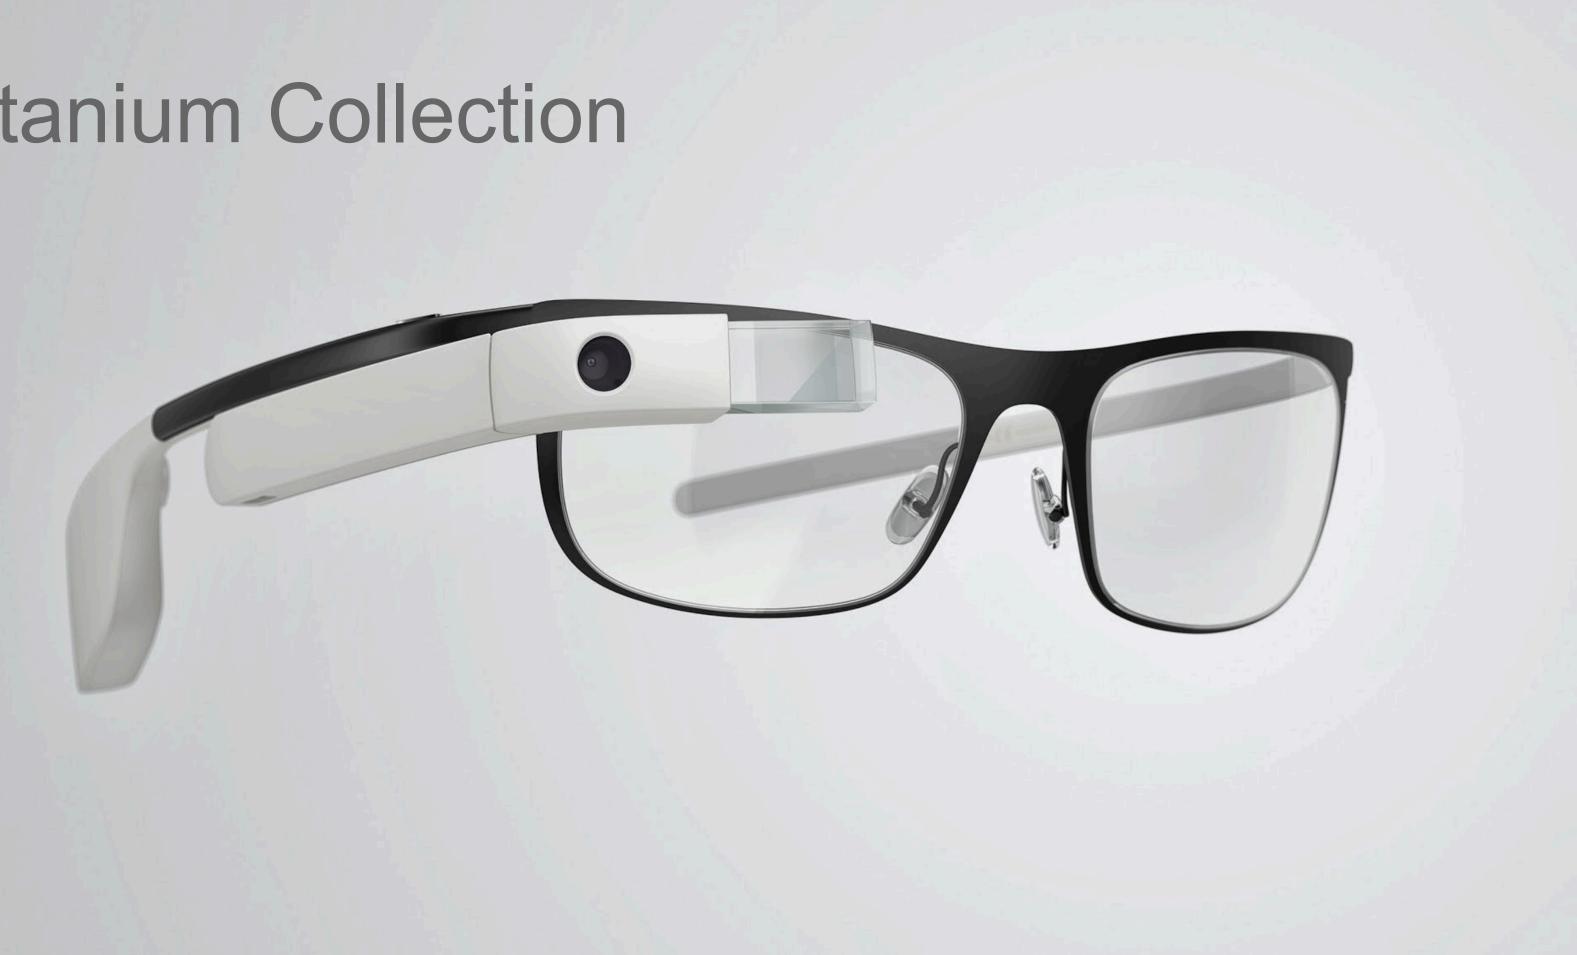

fety by providing firefighters prefire planning maps with hazards and escape routes in low visibility circumstances, location services helping track accountability of firefighters. It will supply real-time video feeds to incident commanders and instructions like "EVACUATE NOW!" or "VICTIM REAR BEDROOM" to firefighters.



 $\odot$ 



← Reply 1 Retweet ★ Favorite ●●● More

1 🔂 🔂

Kathryn Hill Feb 27, 2013 - Public (locked) #ifihadglass I am deaf. I would use Glass for:

- Reading subtitles (movies/plays)
- Viewing speech-to-text "bubbles" during live performances, lectures, or group conversations
- Receiving visual alerts for audible alerts (e.g. smoke detectors)

I hope one day Glass will be able to do these things, and more.





### **INSERT FRAMES VIDEO**

### **Titanium Collection**







## 04 Glassware

# Glass Foundry







#### Exploring the city

Share your view with a photo, video, or moment capture

## Useful for working out

Running Bicycling Hiking Snowboarding & skiing Playing tennis Golfing





#### Working out

Putting your performance in front of you like never before



Exploring the city Get better local information

#### Cucina Venti

721m



Traveling Learn more about the places you visit The Brooklyn Bridge was completed in 1883. Construction lasted 14 years and the took the lives of ~27 workers including that of the bridge's original designer, John A. Roebling.



Traveling

#### **MORE 4G LTE COVERAG** HER CARRIERS COMBINED

#### INSERT ROY CHOI VIDEO

## 05 Our Explorers

### INSERT VIDEO \_ EXPLORERS

## 06 Glass is





## Glass is more than j