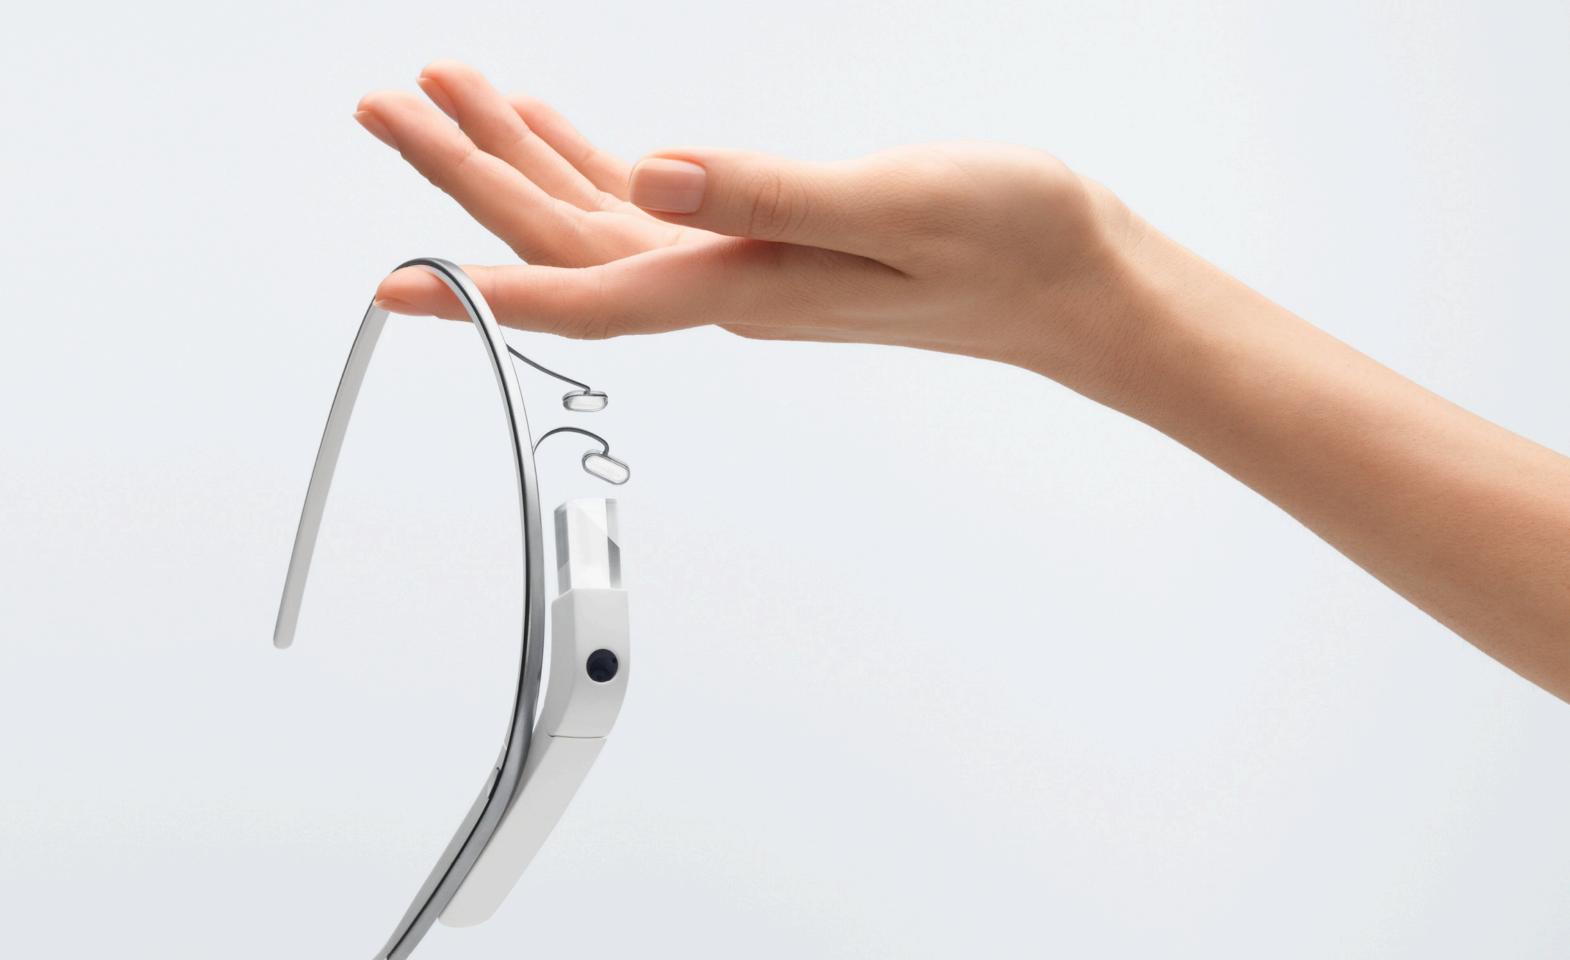

## GL/SS

Insiya Lokhandwala

## Business Development, Google



## What are we solving for?









## How it all began



From a science project to a product....











"The pursuit of perfection is not to get to where there is nothing left to add, it's to get to where there is nothing left to take away."





3

FAVORITES

|  | 7 | Follow |
|--|---|--------|
|--|---|--------|

#ifihadglass, zookeeper POV video/hangouts of penguin feedings would be amazing! @projectglass



 $\odot$ Max Wood Feb 28, 2013 - Public (locked) #ifihadglass I would improve firefighter safety by providing firefighters prefire planning maps with hazards and escape routes in low visibility circumstances, location services helping track accountability of firefighters. It will supply real-time video feeds to incident commanders and instructions like "EVACUATE NOW!" or "VICTIM REAR BEDROOM" to firefighters.



 $\odot$ 



← Reply 1 Retweet ★ Favorite ●●● More

1 🔂 🔂

Kathryn Hil