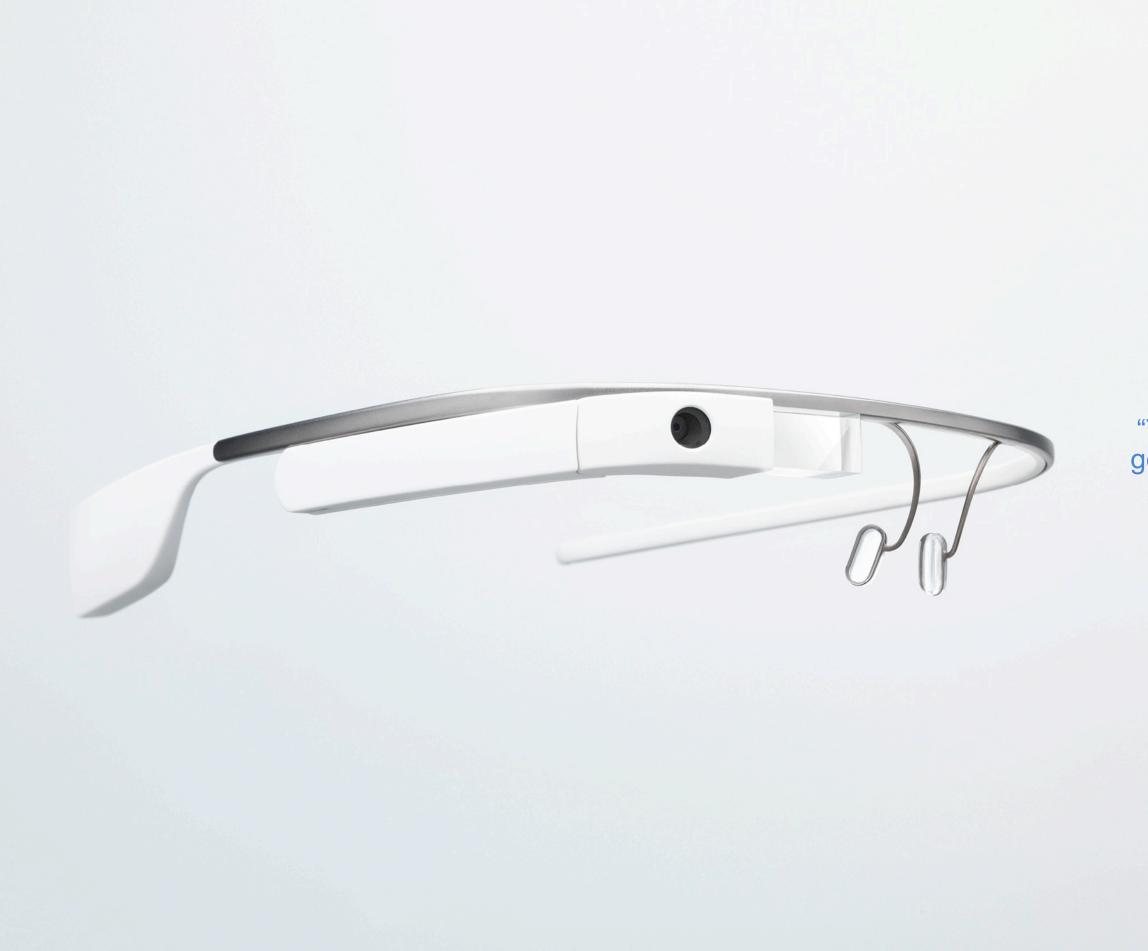

## GL/SS

Insiya Lokhandwala

## Business Development, Google



## What are we solving for?









## How it all began



From a science project to a product....











"The pursuit of perfection is not to get to where there is nothing left to add, it's to get to where there is nothing left to take away."





3

FAVORITES

|  | 7 | Follow |
|--|---|--------|
|--|---|--------|

#ifihadglass, zookeeper POV video/hangouts of penguin feedings would be amazing! @projectglass



 $\odot$ Max Wood Feb 28, 2013 - Public (locked) #ifihadglass I would improve firefighter safety by providing firefighters prefire planning maps with hazards and escape routes in low visibility circumstances, location services helping track accountability of firefighters. It will supply real-time video feeds to incident commanders and instructions like "EVACUATE NOW!" or "VICTIM REAR BEDROOM" to firefighters.



 $\odot$ 



← Reply 1 Retweet ★ Favorite ●●● More

1 🔂 🔂

Kathryn Hill