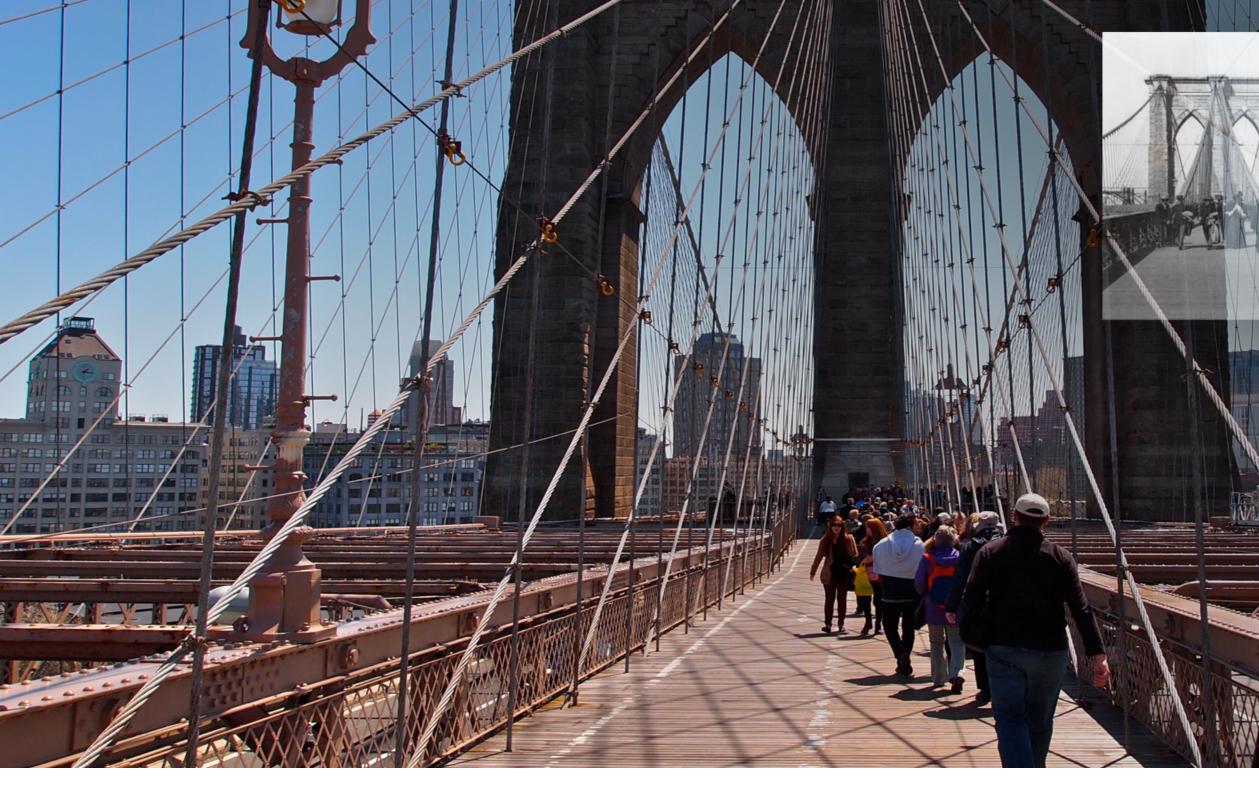

#### Cucina Venti

721m

Traveling Learn more about the places you visit The Brooklyn Bridge was completed in 1883. Construction lasted 14 years and the took the lives of ~27 workers including that of the bridge's original designer, John A. Roebling.

Traveling